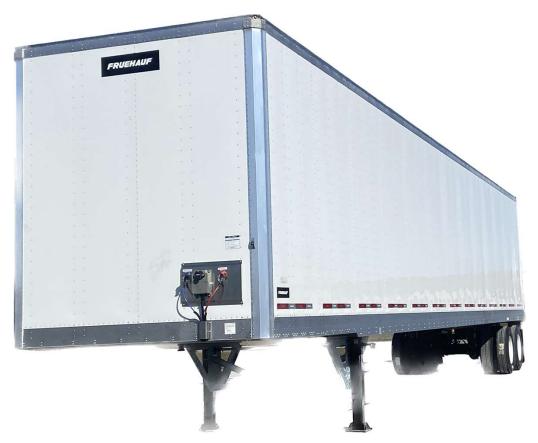

# SHEET & POST TRAILER 1/2" POST – 101" INSIDE WIDTH

## **GALVANIZED COMPONENTS**

FRONT COUPLER – TUB CROSSMEMBR ASSY - LANDING GEAR FRAME – UPPER SUBFRAME SLIDER RAIL ASSY – REAR FRAME – REAR IMPACT GUARD ARE ALL HOT DIPPED GALVANIZED TO INCREASE LIFE CYCLE OF TRAILER BY ELIMINATING PREMATURE CORROSION

## **SIDEWALL STRUCTURE / PROTECTION**

14 GA. x ½" DEEP X 6 ½" WIDTH STEEL GALVANIZED LOGISTIC POSTS MOUNTED ON 16" CENTERS THROUGHOUT WITH EXTRUDED UPPER AND LOWER RAILS & SNAP-IN IMPACT RESISTANT PLASTIC LINER & 12" HIGH 18 GA. GALVANIZED STEEL FOR LOWER INTERIOR PROTECTION.

## **FRONT WALL DESIGNED**

(5) FULL 16 GA. STEEL GALVANIZED HAT SECTION POSTS WITH TWO .050 PRE-PAINTED WHITE ALUMINUM PANELS ELIMINATING AN EXTRA PANEL LAP AND A FULL CORNER RADIUS CORNER EXTRUSION AND CAPPED WITH AN ALUMINUM CORNER CASTING FEATURING ONE OF THE STONGEST FRONT WALLS IN THE INDUSTRY.