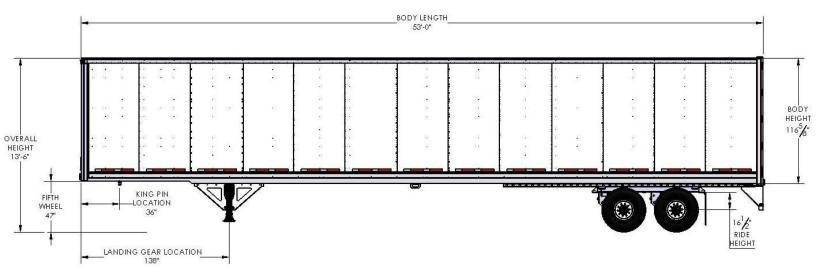

#### **Dimensions**

53' 0" O.A. LENGTH 13' 6" O.A. HEIGHT 110.00 I.S. HEIGHT 102.36" O.A. WIDTH 101.00" I.S. WIDTH 52' 6 5/8" I.S. LENGTH GVWR: 68,000 lbs. GAWR: (2) @ 20,000 lbs.

### **Landing Gear**

(6) XMBR MOUNT WITH BOLT ON WING PLATE & BOLT ON K-BRACING